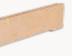

me (here Heartwood Beech oiled) and the upholstered headboard (here angular, flush with frame). Due to the indented angular SOLID WOOD FEET (Beech oiled) CLIA\_3 looks as if it were floating.



## **SLEIGH FEET**



### SOLID WOOD **PLINTH-FEET**



required for use of storage drawer

# STORAGE DRAWER

The generous sized STORAGE DRAWER max. dimension incl. plate: W 150 x D 69 x H 15cm



WILD OAK

CHERRY



OAK

WILD OAK

BIANCO





HEARTWOOD BEECH

OAK

BIANCO



CHERRY

OAK WHITE PIGMENTED





SWISS PINE UNTREATED



# NATURAL DIVAN BED LOUNGE NIGHT





HEIGHT OF FRAME approx. 28cm plus height of mattress. From a width of 160cm the bed frame is supplied in two modules FIG. 160 x 200cm with solid wood plinth-feet and storage drawer in Heartwood Beech oiled

## SOLID WOOD PLINTH-FEET



required for use of storage drawer

# STORAGE DRAWER

The generous sized STORAGE DRAWER max. dimension incl. plate: W 150 x D 69 x H 15cm



# THE STOOL



The stool LOUNGE (approx. H 43 x W80 x D 80cm) with optional table top



NATURAL DIVAN BED **VEGA** SPECIAL EDITION COMPLETE PACKAGE AT A SPECIAL PRICE



HEIGHT OF FRAME approx. 35cm plus height of mattress approx. 17cm = approx. 52cm HEIGHT WITH HEADBOARD approx. 96cm WIDTH OF BED 140 | 160 | 80 | 200cm, from a width of 160cm the bed is supplied in two modules MATTRESS INCLUDED NATURAL CLASSIC MEDIFORM medium MATTRESS COVER Option 3A

FEET



FOOT ANGULAR

FOOT CONICAL

COLOURS

JAB ANSTOLTZ



TYPES OF WOOD

OILED

GREEN

BEIGE



**UPHOLSTERY FABRICS** 



**JAB NINETEEN-94** 



BROWN



DARK GREY

# PACKAGE DEAL



Available at