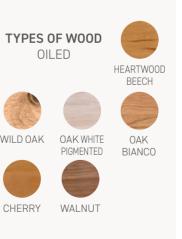

# STORAGE DRAWER

The generous sized STORAGE DRAWER max. dimension incl. plate: W 150 x D 69 x H 15cm

WILD OAK

CHERRY

OAK

WILD OAK

BIANCO

HEARTWOOD BEECH

OAK

BIANCO

CHERRY

OAK WHITE PIGMENTED

SWISS PINE UNTREATED

FEET

FOOT ANGULAR

FOOT CONICAL

COLOURS

JAB ANSTOLTZ

TYPES OF WOOD

OILED

GREEN