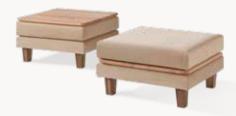

CLIA\_2 OPTION E

CLIA\_2 - boxspring look and comfort in natural perfection. The EXTRA COVER with headboard in Chesterfield finish add a regal touch to the bed. Sleigh feet (here left in Walnut oiled) add a more delicate look to the CLIA\_2.

# NATURAL **DIVAN BED** CLIA\_3 WITH SOLID WOOD FRAME

CLIA\_3 - creates a striking contrast between the solid wood bed frame (here Heartwood Beech oiled) and the upholstered headboard (here angular, flush with frame). Due to the indented angular SOLID WOOD FEET (Beech oiled) CLIA\_3 looks as if it were floating.