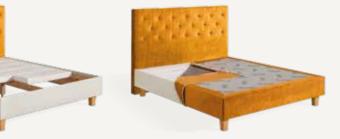

CLIA\_1 OPTION D

CLIA\_1 OPTION B

By using an extra cover we turn a natural divan bed into a boxspring look bed without the need for metal-springs! Place our sleep system SYSTEM 7® or SYSTEM 1 into the bed frame - flush with the top of the frame. The bed frame is covered in a base cover. The extra cover of your choice is now fastened onto this using Velcro. Just place your mattress - and if you like also a topper - on top. You're done!