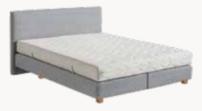

CLIA\_1 OPTION D

CLIA\_1 OPTION B

By using an extra cover we turn a natural divan bed into a boxspring look bed without the need for metal-springs! Place our sleep system SYSTEM 7® or SYSTEM 1 into the bed frame - flush with the top of the frame. The bed frame is covered in a base cover. The extra cover of your choice is now fastened onto this using Velcro. Just place your mattress - and if you like also a topper - on top. You're done!

CLIA\_2 OPTION E

CLIA\_2 - boxspring look and comfort in natural perfection. The EXTRA COVER with headboard in Chesterfield finish add a regal touch to the bed. Sleigh feet (here left in Walnut oiled) add a more delicate look to the CLIA\_2.