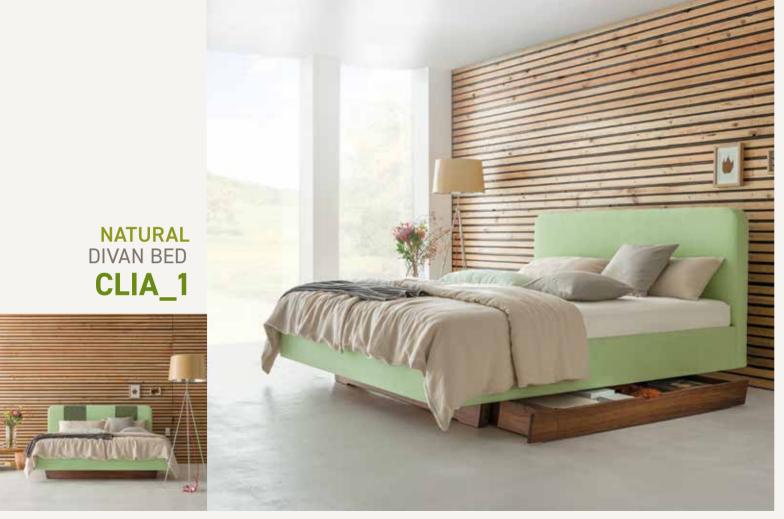

# NATURAL DIVAN BEDS

Expressive DESIGNERS GUILD collection wonderful to the touch

A collection of exclusive upholstery fabrics for a cosy atmosphere at home with countless colour combinations

#### TURIN

rustic, natural coloured linen with a natural character and beautiful to the touch 100% linen

The classic divan bed frame consists of a solid wood frame upholstered with pure new wool. We then cover this in a base cover fabric of your choice. This cover is not removable. The level at which the slats can rest can be varied (9 | 13 | 16 | 19cm). This means you can use almost any type of slats and are free to determine your preferred mattress height. Choosing between a headboard fixed either flush with the frame or with the floor allows for further design freedom.

CLIA\_1 OPTION D

CLIA\_1 OPTION B

By using an extra cover we turn a natural divan bed into a boxspring look bed without the need for metal-springs! Place our sleep system SYSTEM 7® or SYSTEM 1 into the bed frame - flush with the top of the frame. The bed frame is covered in a base cover. The extra cover of your choice is now fastened onto this using Velcro. Just place your mattress - and if you like also a topper - on top. You're done!