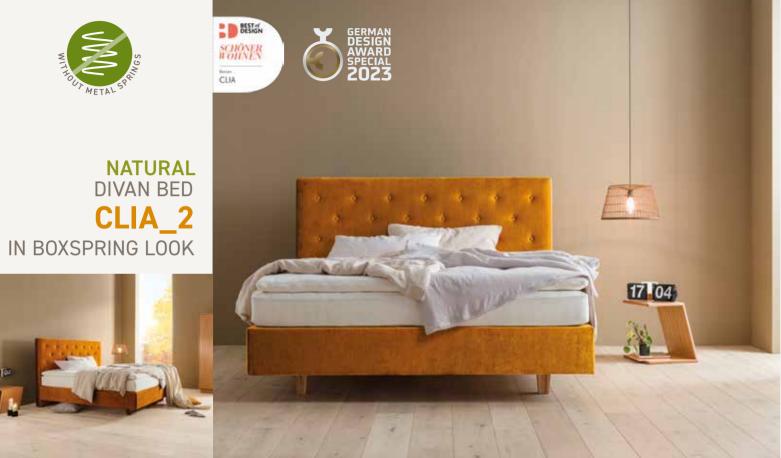

CLIA\_2 OPTION E

CLIA\_2 - boxspring look and comfort in natural perfection. The EXTRA COVER with headboard in Chesterfield finish add a regal touch to the bed. Sleigh feet (here left in Walnut oiled) add a more delicate look to the CLIA\_2.