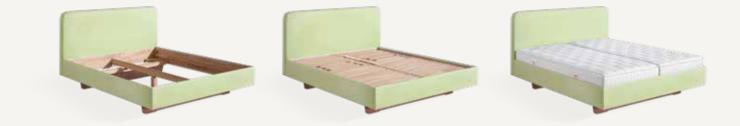

#### TURIN

rustic, natural coloured linen with a natural character and beautiful to the touch 100% linen

The classic divan bed frame consists of a solid wood frame upholstered with pure new wool. We then cover this in a base cover fabric of your choice. This cover is not removable. The level at which the slats can rest can be varied (9 | 13 | 16 | 19cm). This means you can use almost any type of slats and are free to determine your preferred mattress height. Choosing between a headboard fixed either flush with the frame or with the floor allows for further design freedom.

CLIA\_1 OPTION D

CLIA\_1 OPTION B

By using an extra cover we turn a natural divan bed into a boxspring look bed without the need for metal-springs! Place our sleep system SYSTEM 7® or SYSTEM 1 into the bed frame - flush with the top of the frame. The bed frame is covered in a base cover. The extra cover of your choice is now fastened onto this using Velcro. Just place your mattress - and if you like also a topper - on top. You're done!