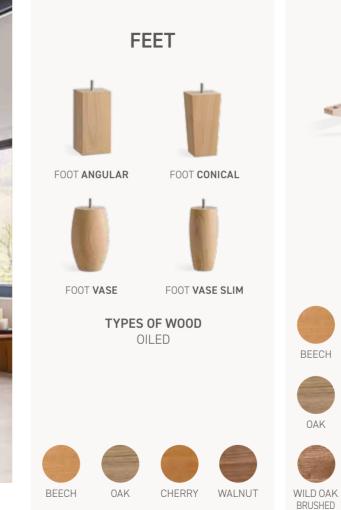

FEET

FOOT ANGULAR

FOOT CONICAL

COLOURS

JAB ANSTOLTZ

TYPES OF WOOD

OILED

GREEN