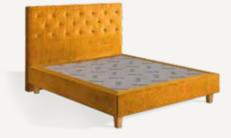

CLIA\_2 OPTION E

CLIA\_2 - boxspring look and comfort in natural perfection. The EXTRA COVER with headboard in Chesterfield finish add a regal touch to the bed. Sleigh feet (here left in Walnut oiled) add a more delicate look to the CLIA\_2.