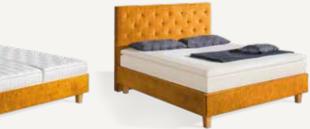

CLIA\_2 OPTION E

CLIA\_2 - boxspring look and comfort in natural perfection. The EXTRA COVER with headboard in Chesterfield finish add a regal touch to the bed. Sleigh feet (here left in Walnut oiled) add a more delicate look to the CLIA\_2.