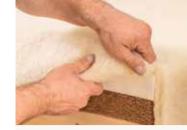

Our divan beds are made using only pure natural materials. The bed frame is made from upholstered and untreated solid beech wood (CLIA) or from upholstered spruce wood (LOUNGE, VEGA SPECIAL EDITION). For the upholstery we use pure new organic wool, 100% natural latex and latex-coated coir and a base cover of your choice. Optional upholstery covers can be attached by velcro fastenings and are removable. You can choose from a large selection of different fabrics and colours. We suggest you HANDEMADE see your local dormiente retailer for the full swatch.