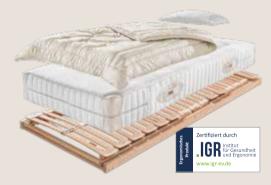

Our divan beds are made using only pure natural materials. The bed frame is made from upholstered and untreated solid beech wood (CLIA) or from upholstered spruce wood (LOUNGE, VEGA SPECIAL EDITION). For the upholstery we use pure new organic wool, 100% natural latex and latex-coated coir and a base cover of your choice. Optional upholstery covers can be attached by velcro fastenings and are removable. You can choose from a large selection of different fabrics and colours. We suggest you HANDEMADE see your local dormiente retailer for the full swatch.