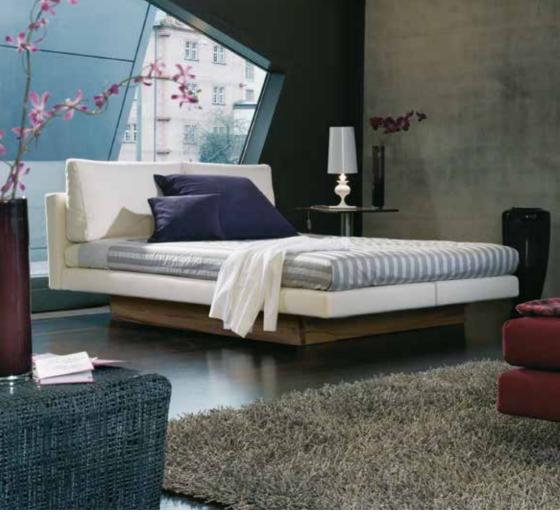

# NATURAL DIVAN BEDS

Expressive DESIGNERS GUILD collection wonderful to the touch

A collection of exclusive upholstery fabrics for a cosy atmosphere at home with countless colour combinations

#### TURIN

rustic, natural coloured linen with a natural character and beautiful to the touch 100% linen

The classic divan bed frame consists of a solid wood frame upholstered with pure new wool. We then cover this in a base cover fabric of your choice. This cover is not removable. The level at which the slats can rest can be varied (9 | 13 | 16 | 19cm). This means you can use almost any type of slats and are free to determine your preferred mattress height. Choosing between a headboard fixed either flush with the frame or with the floor allows for further design freedom.