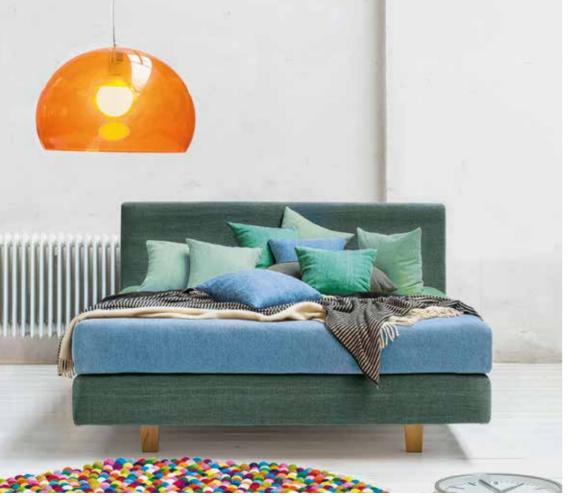

# NATURAL DIVAN BEDS

Expressive DESIGNERS GUILD collection wonderful to the touch

A collection of exclusive upholstery fabrics for a cosy atmosphere at home with countless colour combinations

#### TURIN

rustic, natural coloured linen with a natural character and beautiful to the touch 100% linen

The classic divan bed frame consists of a solid wood frame upholstered with pure new wool. We then cover this in a base cover fabric of your choice. This cover is not removable. The level at which the slats can rest can be varied (9 | 13 | 16 | 19cm). This means you can use almost any type of slats and are free to determine your preferred mattress height. Choosing between a headboard fixed either flush with the frame or with the floor allows for further design freedom.

# NATURAL **DIVAN BED** CLIA\_3 WITH SOLID WOOD FRAME

CLIA\_3 - creates a striking contrast between the solid wood bed frame (here Heartwood Beech oiled) and the upholstered headboard (here angular, flush with frame). Due to the indented angular SOLID WOOD FEET (Beech oiled) CLIA\_3 looks as if it were floating.