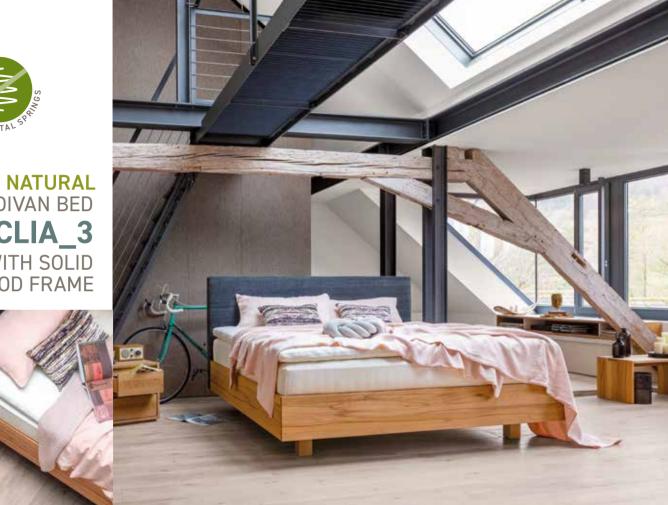

# NATURAL **DIVAN BED** CLIA\_3 WITH SOLID WOOD FRAME

CLIA\_3 - creates a striking contrast between the solid wood bed frame (here Heartwood Beech oiled) and the upholstered headboard (here angular, flush with frame). Due to the indented angular SOLID WOOD FEET (Beech oiled) CLIA\_3 looks as if it were floating.