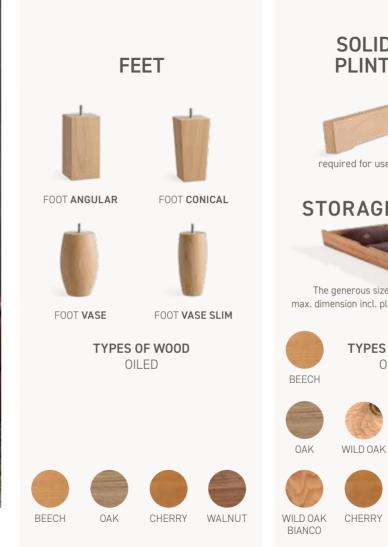

## **SLEIGH FEET**

### SOLID WOOD **PLINTH-FEET**

required for use of storage drawer

# STORAGE DRAWER

The generous sized STORAGE DRAWER max. dimension incl. plate: W 150 x D 69 x H 15cm

WILD OAK

CHERRY

OAK

WILD OAK

BIANCO

HEARTWOOD BEECH

FEET

FOOT ANGULAR

FOOT CONICAL

COLOURS

JAB ANSTOLTZ

TYPES OF WOOD

OILED

GREEN